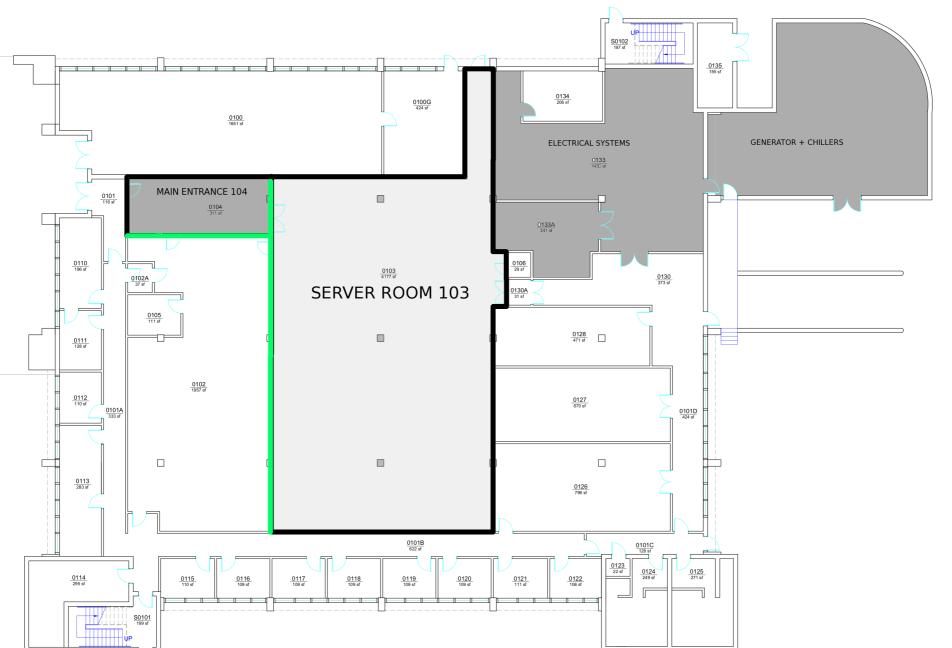

### What to expect during renovation

5

## What to expect during renovation

- Power
  - Replacing of Transfer Switch
  - Additional PDUs
  - Replace 110v circuits with 3-phase
- Cooling
  - Replace chillers
  - Additional cooler in room
- Existing customers will be moved to new locations!