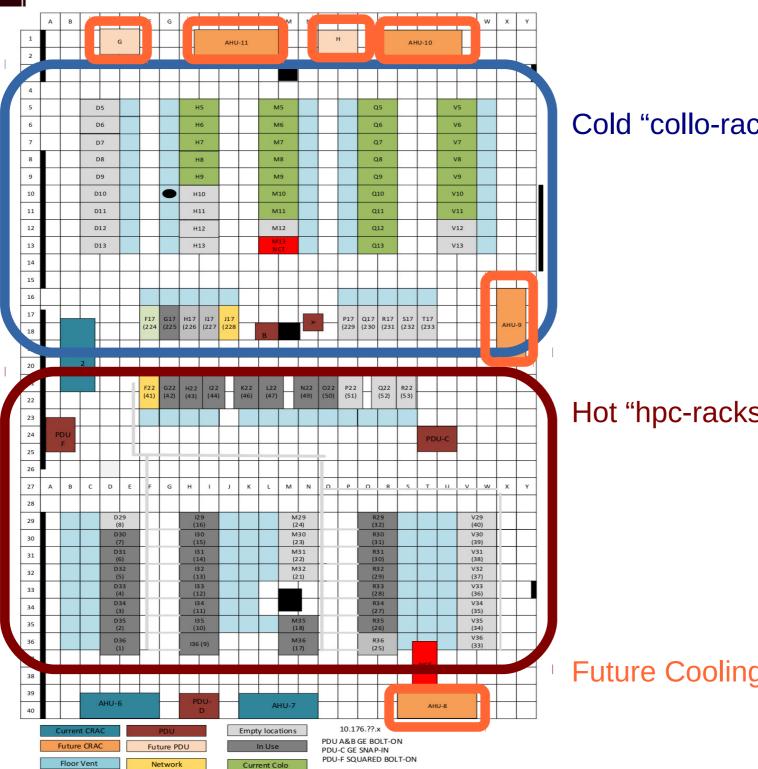

### What to expect during renovation

5

#### Cold "collo-racks"

#### Hot "hpc-racks"

**Future Cooling and Power** 

## What to expect during renovation

- Power
  - Replacing of Transfer Switch
  - Additional PDUs
  - Replace 110v circuits with 3-phase
- Cooling
  - Replace chillers
  - Additional cooler in room
- Existing customers will be moved to new locations!